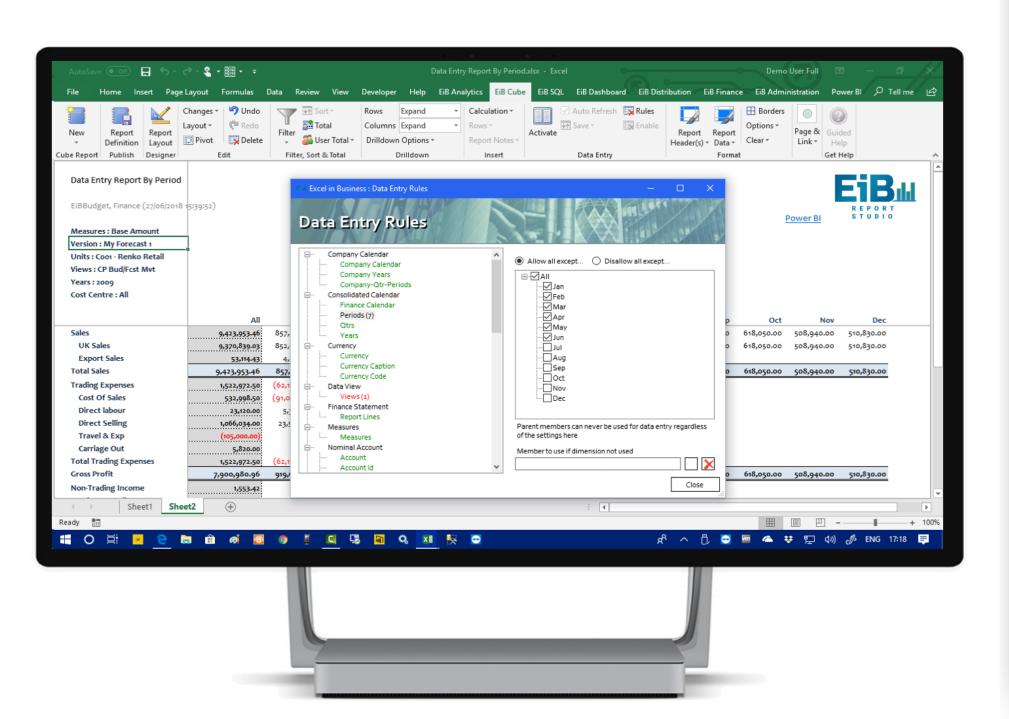

EiB ReportStudio adapts easily to business change and automatically updates all your reports based on changes to underlying data in your operational systems e.g. new companies, new products, change of regional office groupings etc.

However, unlike nearly all traditional Business Intelligence products, report formatting can be precise so that the final output can be delivered professionally to any board room worldwide.

EiB ReportStudio recognises real world issues; such as every manager may need management reports but not all managers are connected online. Report distribution functionality allows reports to be collated and distributed via email or via cloud storage services, even allowing subsequent drill down in offline mode.