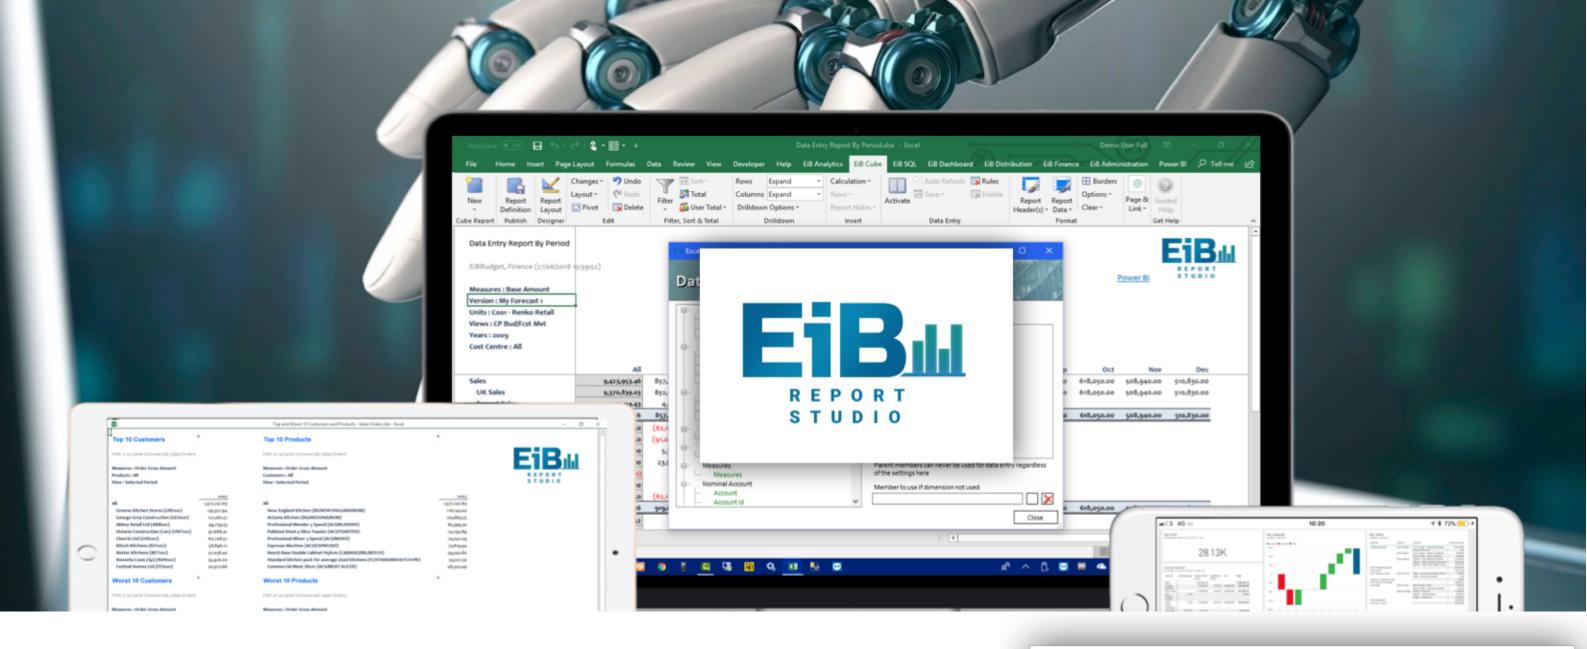

## We think it's just the starting point with **EiB ReportStudio**

**EiB ReportStudio** delivers comprehensive reporting, dashboards and analytics from all your corporate data sources, without leaving Excel.

Whilst that's fantastic news for End Users, it's also great news for IT Professionals, as EiB ReportStudio scales beyond traditional BI suites and provides full security and application control.

In recent years, specialised dashboarding tools have been used for visualising business performance, but with EiB ReportStudio, this can now be easily achieved from within Excel. Deliver any dashboard, report or adhoc analysis either on premise or in the cloud, from any device.