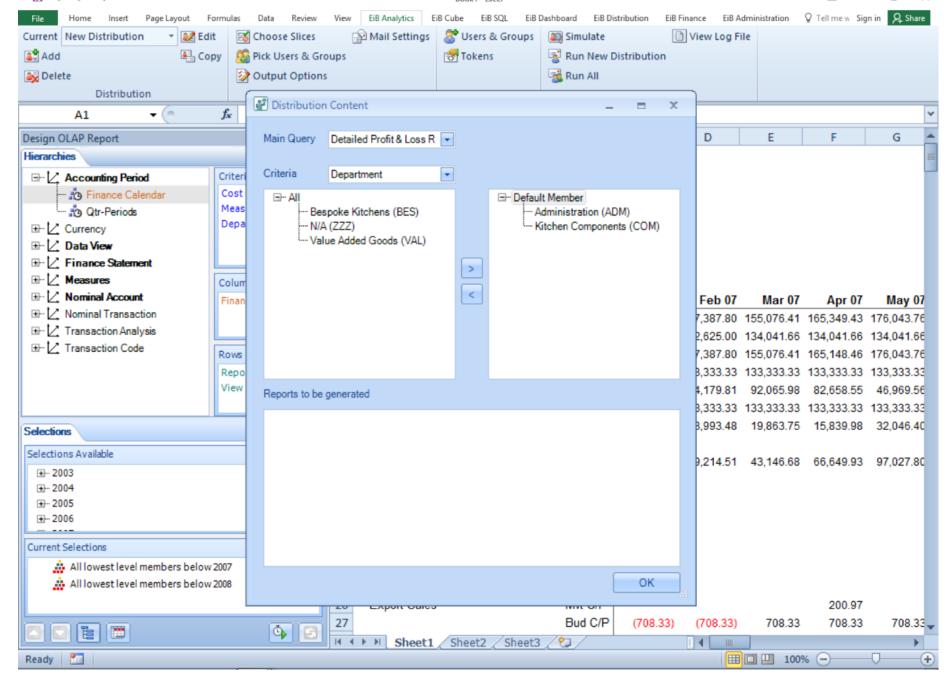

However, unlike nearly all traditional Business Intelligence products, report formatting can be precise so that the final output can be delivered professionally to any board room worldwide.

EiB ReportStudio recognises real world issues; such as every manager may need management reports but not all managers are connected online. Report distribution functionality allows reports to be collated and distributed via email or via cloud storage services, even allowing subsequent drill down in offline mode.

EiB ReportStudio can link reports and dashboards as logical business applications allowing managers to traverse their business metrics from report to report without being experts.

All this and more from within Excel, thus removing the hidden costs usually associated with adopting new Business Intelligence technologies.