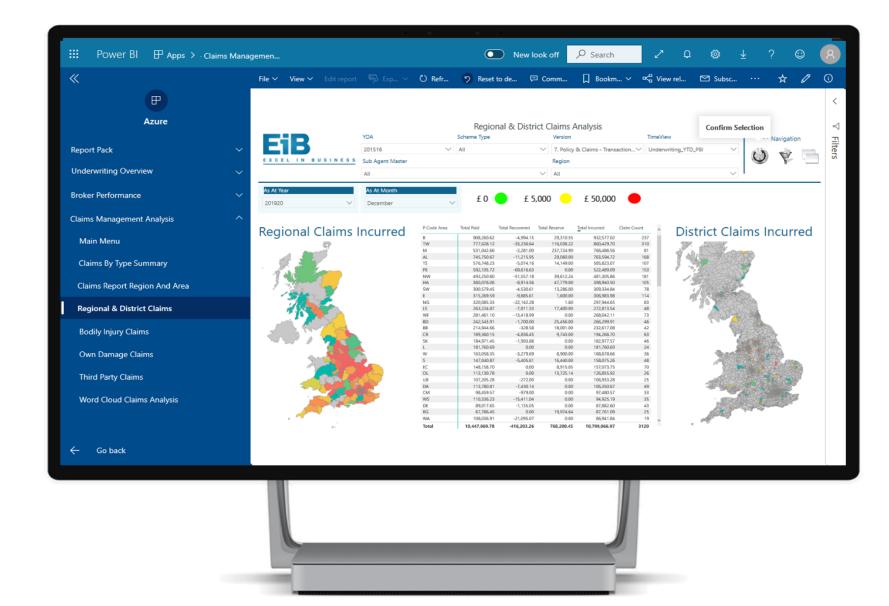

For the first time ever, your company can instantly access and cross analyse, all key information affecting your business performance.

Examine Key metrics (such as Written Premium, Earned Premium, Loss Ratio, Incurred Loss Ratio etc.) by Underwriting Year, Policy Start Year and a raft of other business views such as Broker, Product, Class, and Claims type. Then of course add any views pertinent to specific classes of business e.g. Motor – examples could then include Age, Occupation, Area, Post Code, NCB Banding ...The list is endless and determined solely by your data captured by your back office systems.

## **KEY FEATURES**

- Comprehensive monthly analysis of all pertinent Premium and Claims data.
- Automated triangulations of complex KPIs such as Earned Premium saving over 5 days per month.
- Automated validation, rejection and auditing of all invalid risk and claims information, to produce quality and selfhealing MI.
- Standard monthly application can be extended to handle daily information across any number of underwriting years.
- Data can be combined seamlessly from different risk software vendors and claims houses or EDI outputs.
- Complete reporting environment for all your internal and carrier reporting requirements without leaving Excel;
  - o Management Reports
  - o Operational Reports
  - o Report Distribution
  - o Integration with Power BI
- Based on industrial strength IT infrastructure;
  - o Microsoft BI Architecture
    - Azure DB or SQL Server
    - Analysis Services
    - Excel
- Lowest cost of ownership and reporting platform for the insurance industry.