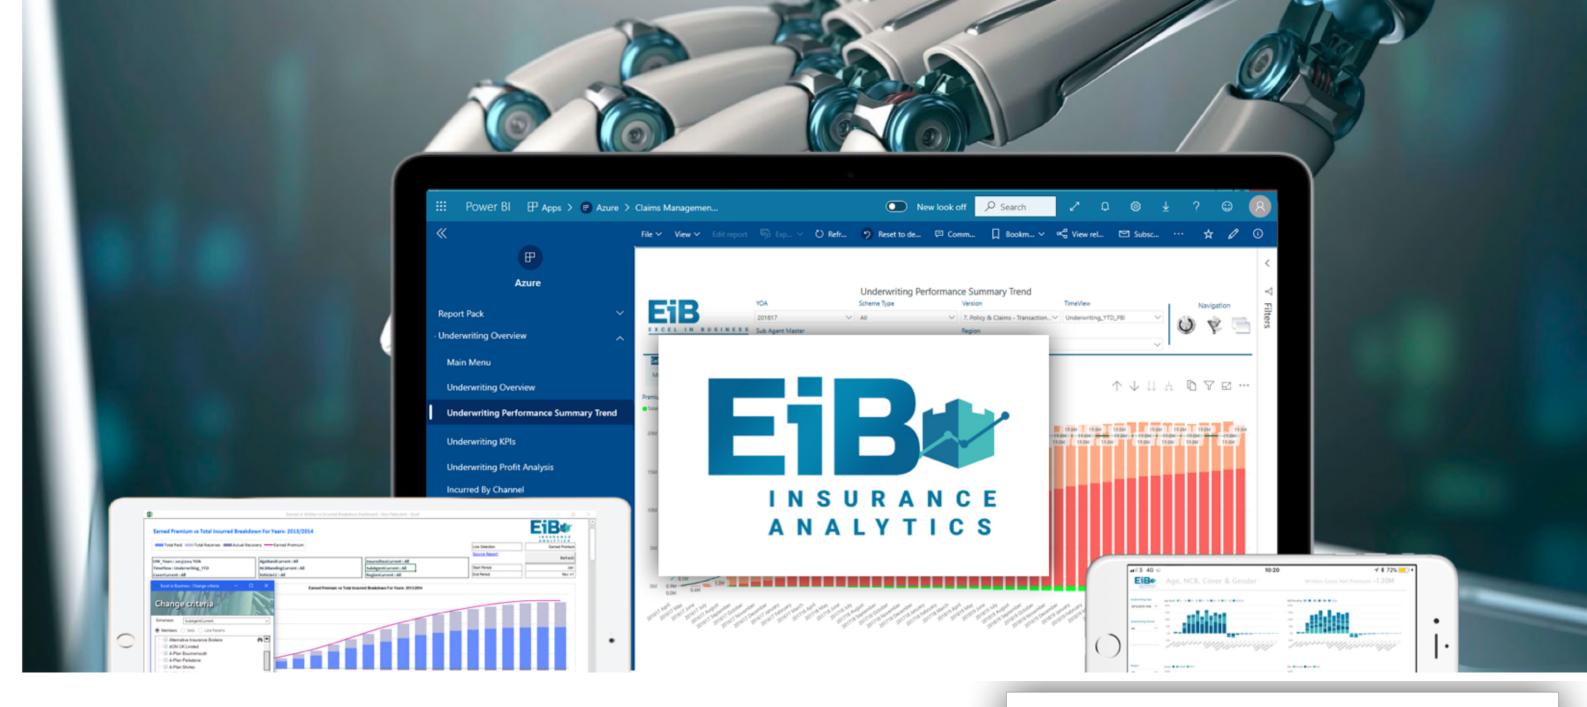

## We think it's just the starting point with **EiB Insurance Analytics**

**EiB Insurance Analytics** for MGAs, Insurers and Brokers automates the delivery of meaningful management information to your underwriters, board, shareholders, reinsurers and carriers.

For the first time ever, your company can instantly access and cross analyse, all key information affecting your business performance.

Examine Key metrics (such as Written Premium, Earned Premium, Loss Ratio, Incurred Loss Ratio etc.) by Underwriting Year, Policy Start Year and a raft of other business views such as Broker, Product, Class, and Claims type. Then of course add any views pertinent to specific classes of business e.g. Motor – examples could then include Age, Occupation, Area, Post Code, NCB Banding ...The list is endless and determined solely by your data captured by your back office systems.

## **KEY FEATURES**

- Comprehensive monthly analysis of all pertinent Premium and Claims data.
- Automated triangulations of complex KPIs such as Earned Premium saving over 5 days per month.
- Automated validation, rejection and auditing of all invalid risk and claims information, to produce quality and selfhealing MI.
- Standard monthly application can be extended to handle daily information across any number of underwriting years.
- Data can be combined seamlessly from different risk software vendors and claims houses or EDI outputs.
- Complete reporting environment for all your internal and carrier reporting requirements without leaving Excel;
  - o Management Reports
  - o Operational Reports
  - o Report Distribution
  - o Integration with Power BI
- Based on industrial strength IT infrastructure;
  - o Microsoft BI Architecture
    - Azure DB or SQL Server
    - Analysis Services
    - Excel
- Lowest cost of ownership and reporting platform for the insurance industry.