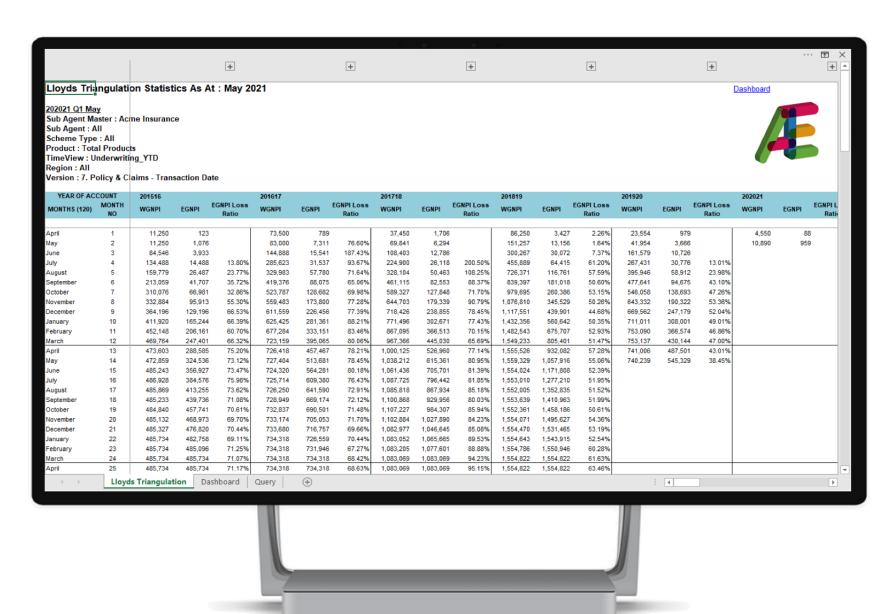

Of course, in the real world, there are diverse premium and claims data sources often submitted via Electronic Data Interface (EDI). With very little data validation, it is astounding how much erroneous data can end up in your key MI reports like triangulation statistics.

At one MGA – EiB Insurance Analytics rejected 24% of all transactions, as they were factually invalid from an MI perspective. But how would you know that? It is 99% certain you don't!

With EiB Insurance Analytics, we are able to highlight the erroneous data using a set of business rules. This puts all invalid data in a separate area with the reasons on why it was rejected. This means you can correct at source, rerun EiB Insurance Analytics and the data is automatically updated and corrected. Presenting accurate MI to your carrier is not "a nice to have" any more, it is a prerequisite of running your business. No accurate MI = No business from the carrier = No potential business!