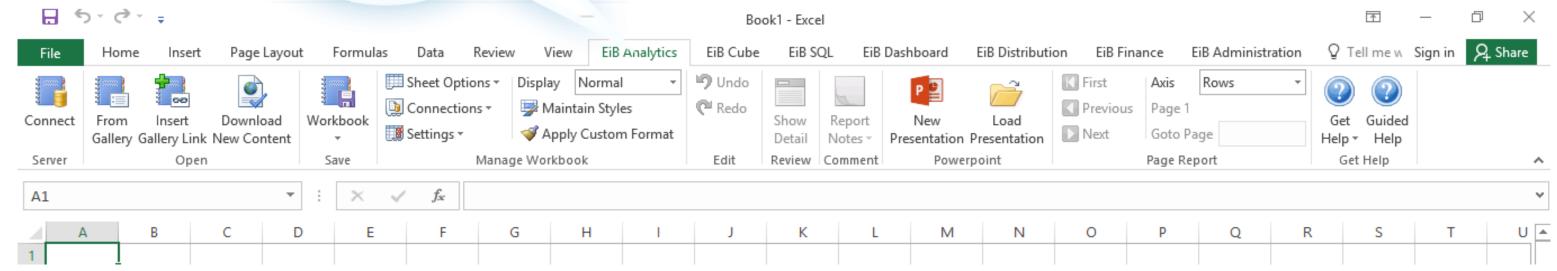

Whilst our software applications are scalable to millions of policies across multiple underwriting years, imagine if you could do all the above without leaving your reporting tool of choice – Excel. With EiB Insurance Analytics you can!

View EiB Analytics EiB (

olay Normal 

faintain Styles

'V Custom Format

EiB Analytics ribbons will appear as seamless additional options within your Excel environment.

This allows you to visualise and consume entire Insurance reporting apps from one place. The data is stored within a data mart on your on premise or cloud based server. This offers massive scalability and security coupled with lightning speed.