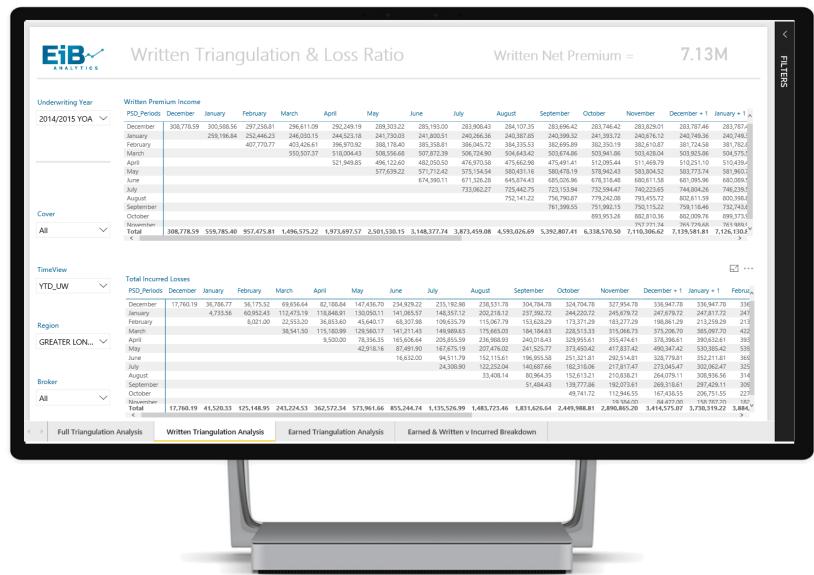

ins / Automates Each App

**EiB ReportStudio** Provides Worldclass Reporting **Microsoft's Power BI** Provides Web & Mobile Dashboards on **EiB AppStudio** App



### Power BI Screenshots





## **Power BI Packaged Application**





#### **Broker & Sub Broker Performance**





## **Broker Ranking**





#### Written Premium v Incurred





## **Detailed Geospatial Claims Analysis**





## **Open & Closed Claim Analysis**





## **Underwriting Profit Analysis**





## **Underwriting KPIs**





# **Word Cloud Claims Analysis**





# **Summary Dashboard**





#### **Earned & Written Premium v Incurred Losses**





### **Cause & Effect Summary**





# Cause & Effect Summary By A Broker





# Cause & Effect Summary By A Region





# Written Premium v Incurred Losses Triangulation





# **Incurred Claims By Broker And Region**





# Measure Comparison Monthly Movements By Broker





# **Broker Analysis By PostCode**







#### **EiB Insurance Analytics – Example Power BI Screenshots**

**Excel in Business** 

www.excelinbusiness.com