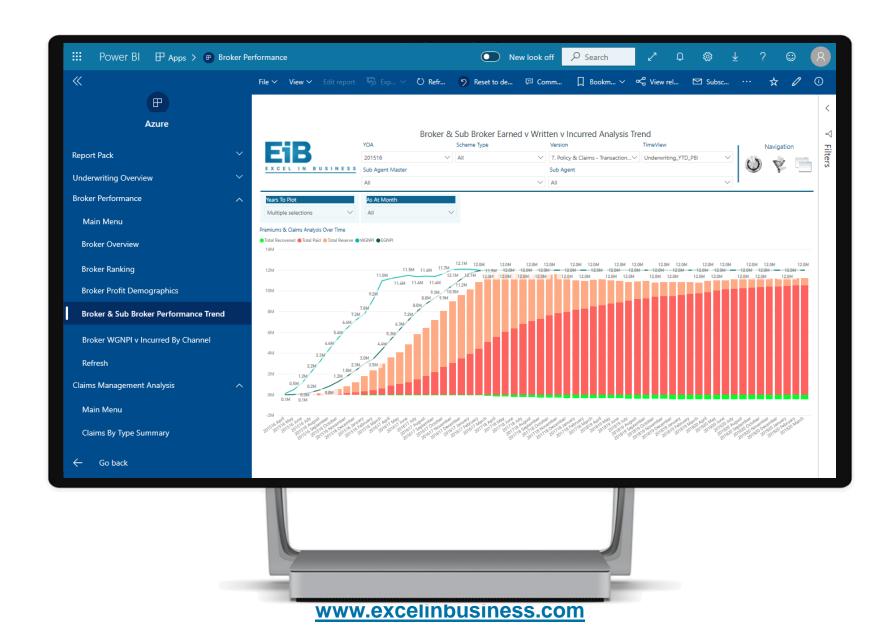

#### **Broker & Sub Broker Performance**

# Measure Comparison Monthly Movements By Broker