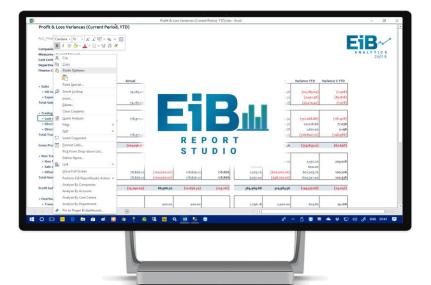

#### **EiB ReportStudio**

- Excel Reporting Add-in
- SQL / Cube / Tabular
- Formatted Reports
- Unstructured Reports
- Dashboards
- Distribution

# EiB Analytics How It Works

**EiB AppStudio** Does The Heavy Lifting Creates / Maintains / Automates Each App

**EiB ReportStudio** Provides Worldclass Reporting **Microsoft's Power BI** Provides Web & Mobile Dashboards on **EiB AppStudio** App