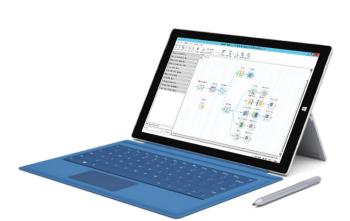

Scratch
- Not A Practical Solution





### Standard Power BI Live Query From Cube





### Standard Power BI Live Query From Cube





### Standard Power BI Live Cube Challenges

- SQL Server Analysis Services Support
  - Requires SQL Server 2017 Standard Upward or 2014 / 2016 Enterprise



- SQL Server Analysis Services Features
  - EiB Financial Analytics An Advanced Cube
  - For A La Carte and EiB Financial Analytics 2018
    - Power BI Does Not Support Ragged Hierarchies Or Certain Linear Hierarchies
    - Can't See YTD Results For Actuals Or Budgets
      - Cube enhanced for EiB Analytics to show these items



- Must Install Power BI Enterprise Gateway To Work With Power BI Service
- Would Need To Understand Results
  - Build Power BI Reports From Scratch
- Best Performance Option







#### EiB Approach 1 : Import

#### Need EiB AppStudio Software & EiB Power BI Design

- Extracts Logic And Data From EiB Cube
- Generates SQL Database Optimised For Power BI Loading
- Coads Power BI Import Model

  (BUT NOT WITH SAME MS RESTRICTIONS OTHER THAN TOTAL MODEL SIZE

  OF 1M ROWS AND LOAD TIME ON LARGER MODELS)





#### Services

- EiB Just Tweak The AppStudio Design After Checking With Finance
  - Model Then Just Builds



- Powerful Functionality Out Of The Box
- No Need To Understand The Results From Day 1
- Can Be Customer Modified, Added To etc
- Can Be Integrated Into Existing Power BI Infrastructure







#### EiB Approach 2 : Live Connection

- Need EiB Analytics (2020 Onwards) & Power BI Model
  - FINI Cube Automatically Generates Optimised Cube For Power BI
  -