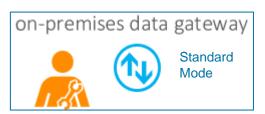

- Must Install Power BI Enterprise Gateway To Work With Power BI Service
- Would Need To Understand Results
  - Build Power BI Reports From Scratch
- Best Performance Option

#### EiB Approach 2 : Live Connection

- Need EiB Analytics (2020 Onwards) & Power BI Model
  - FINI Cube Automatically Generates Optimised Cube For Power BI
  - Connection Is Live, So No Refresh Needed
  - Requires Power BI Enterprise Gateway To Be Installed
    - This Requires SQL Server 2017+ Standard or SQL Server 2014+ Business Intelligence or Enterprise Editions