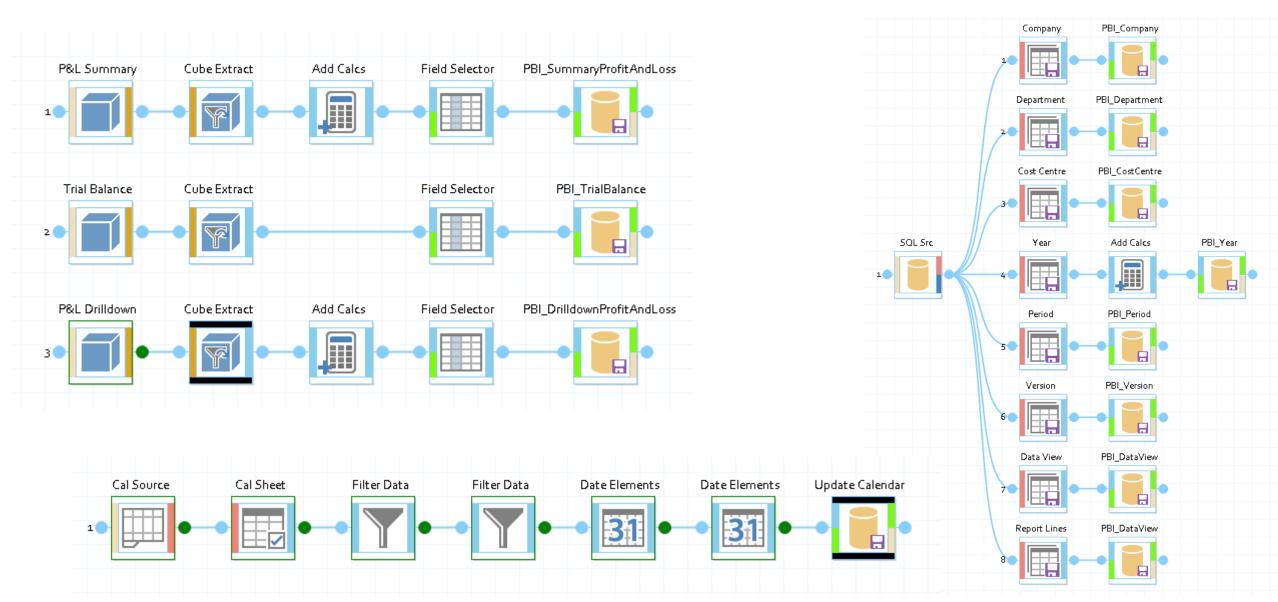

#### Need EiB AppStudio Software & EiB Power BI Design

- Extracts Logic And Data From EiB Cube
- Generates SQL Database Optimised For Power BI Loading
- Coads Power BI Import Model

  (BUT NOT WITH SAME MS RESTRICTIONS OTHER THAN TOTAL MODEL SIZE

#### **EiB AppStudio**

- Design To Optimally Extract & Load Data
   From Finance Cube
- TB & P&L & BS
- Inherits Business Logic
- Multi Company
- Live or Import

#### EiB AppStudio Design