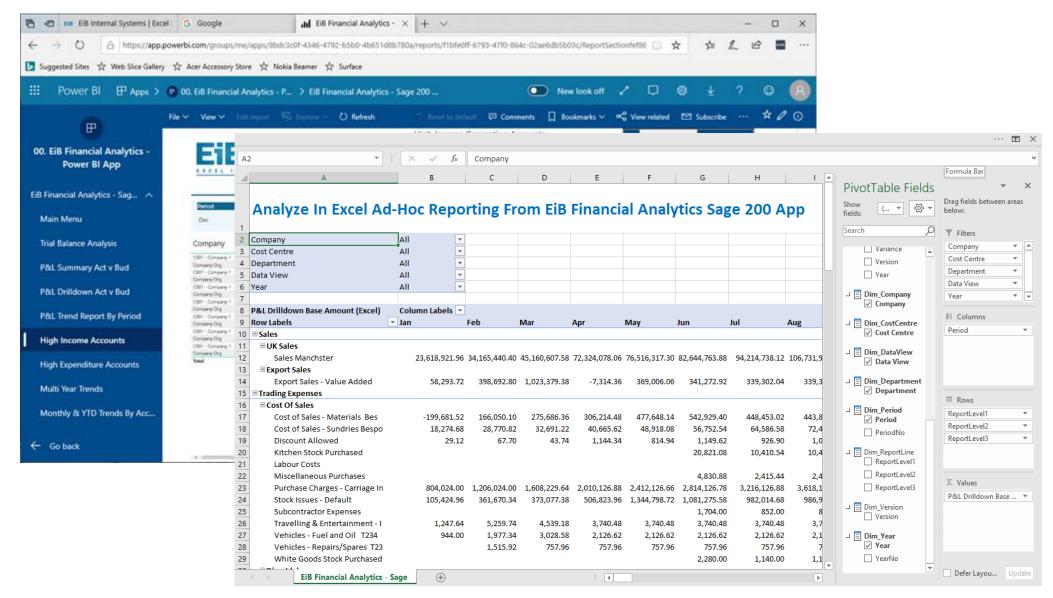

#### Going The Extra Mile – Ad Hoc Potential

# Analyze In Excel

- Made Possible
- Enhanced Model Design