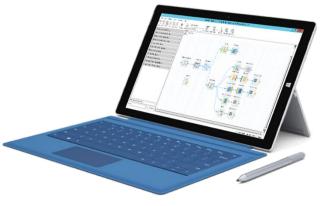

nstall Power BI Enterprise Gateway To Work With Power BI Service
- Would Need To Understand Results
  - Build Power BI Reports From Scratch
- Best Performance Option







#### EiB Approach 1 : Import

#### Need EiB AppStudio Software & EiB Power BI Design

- Extracts Logic And Data From EiB Cube
- Generates SQL Database Optimised For Power BI Loading
- Coads Power BI Import Model

  (BUT NOT WITH SAME MS RESTRICTIONS OTHER THAN TOTAL MODEL SIZE

  OF 1M ROWS AND LOAD TIME ON LARGER MODELS)





#### Services

- EiB Just Tweak The AppStudio Design After Checking With Finance
  - Model Then Just Builds



- Powerful Functionality Out Of The Box
- No Need To Understand The Results From Day 1
- Can Be Customer Modified, Added To etc
- Can Be Integrated Into Existing Power BI Infrastructure







#### EiB Approach 2 : Live Connection

- Need EiB Analytics (2020 Onwards) & Power BI Model
  - FINI Cube Automatically Generates Optimised Cube For Power BI
  - Connection Is Live, So No Refresh Needed
  - Requires Power BI Enterprise Gateway To Be Installed
    - This Requires SQL Server 2017+ Standard or SQL Server 2014+ Business Intelligence or Enterprise Editions





- EiB Just Tweak The Power Bl Model After Checking With Finance
  - Model Then Just Accesses The Cube



- Powerful Functionality Out Of The Box
- No Need To Understand The Results From Day 1
- Can Be Customer Modified, Added To etc
- Can Be Integrated Into Existing Power BI Infrastructure







#### EiB Analytics Software & Services

#### **EiB AppStudio**

- Visual MI Apps for MS BI
- Any source
- Any output
- A