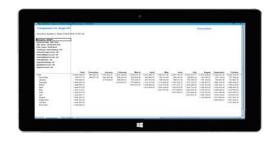

ratch
- Not A Practical Solution





### Standard Power BI Live Query From Cube





### Standard Power BI Live Query From Cube





### Standard Power BI Live Cube Challenges

- SQL Server Analysis Services Support
  - Requires SQL Server 2017 Standard Upward or 2014 / 2016 Enterprise



- SQL Server Analysis Services Features
  - EiB Financial Analytics An Advanced Cube
  - For A La Carte and EiB Financial Analytics 2018
    - Power BI Does Not Support Ragged Hierarchies Or Certain Linear Hierarchies
    - Can't See YTD Results For Actuals Or Budgets
      - Cube enhanced for EiB Analytics to show these items



- Must Install Power BI Enterprise Gateway To Work With Power BI Service
- Would Need To Understand Results
  - Build Power BI Reports From Scratch
- Best Performance Option







#### EiB Approach 1 : Import

#### Need EiB AppStudio Software & EiB Power BI Design

- Extracts Logic And Data From EiB Cube
- Generates SQL Database Optimised For Power BI Loading
- Coads Power BI Import Model

  (BUT NOT WITH SAME MS RESTRICTIONS OTHER THAN TOTAL MODEL SIZE

  OF 1M ROWS AND LOAD TIME ON LARGER MODELS)





#### Services

- EiB Just Tweak The AppStudio Design After Checking With Finance
  - Model Then Just Builds



- Powerful Functionality Out Of The Box
- No Need To Understand The Results From Day 1
- Can Be Customer Modified, Added To etc
- Can Be Integrated Into Existing Power BI Infrastructure







#### EiB Approach 2 : Live Connection

- Need EiB Analytics (2020 Onwards) & Power BI Model
  - FINI Cube Automatically Generates Optimised Cube For Power BI
  - C