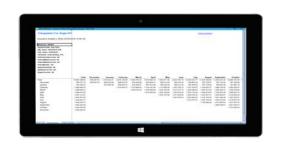

tall Power BI Enterprise Gateway To Work With Power BI Service
- Would Need To Understand Results
  - Build Power BI Reports From Scratch
- Best Performance Option







#### EiB Approach 1 : Import

#### Need EiB AppStudio Software & EiB Power BI Design

- Extracts Logic And Data From EiB Cube
- Generates SQL Database Optimised For Power BI Loading
- Coads Power BI Import Model

  (BUT NOT WITH SAME MS RESTRICTIONS OTHER THAN TOTAL MODEL SIZE

  OF 1M ROWS AND LOAD TIME ON LARGER MODELS)





#### Services

- EiB Just Tweak The AppStudio Design After Checking With Finance
  - Model Then Just Builds



- Powerful Functionality Out Of The Box
- No Need To Understand The Results From Day 1
- Can Be Customer Modified, Added To etc
- Can Be Integrated Into Existing Power BI Infrastructure







#### EiB Approach 2 : Live Connection

- Need EiB Analytics (2020 Onwards) & Power BI Model
  - FINI Cube Automatically Generates Optimised Cube For Power BI
  - Connection Is Live, So No Refresh Needed
  - Requires Power BI Enterprise Gateway To Be Installed
    - This Requires SQL Server 2017+ Standard or SQL Server 2014+ Business Intelligence or Enterprise Editions





- EiB Just Tweak The Power Bl Model After Checking With Finance
  - Model Then Just Accesses The Cube



- Powerful Functionality Out Of The Box
- No Need To Understand The Results From Day 1
- Can Be Customer Modified, Added To etc
- Can Be Integrated Into Existing Power BI Infrastructure







#### EiB Analytics Software & Services

#### **EiB AppStudio**

- Visual MI Apps for MS BI
- Any source
- Any output
- Aut