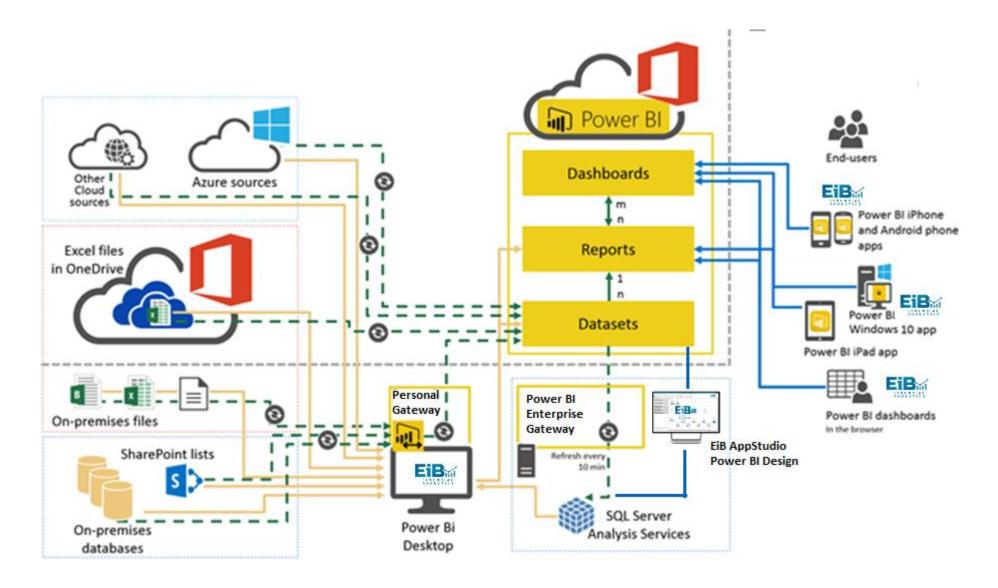

#### Power BI Architecture – EiB Analytics

#### **EiB AppStudio**

- Design To Optimally Extract & Load Data
   From Finance Cube
- TB & P&L & BS
- Inherits Business Logic
- Multi Company
- Live or Import

#### EiB AppStudio Design

#### Power BI App