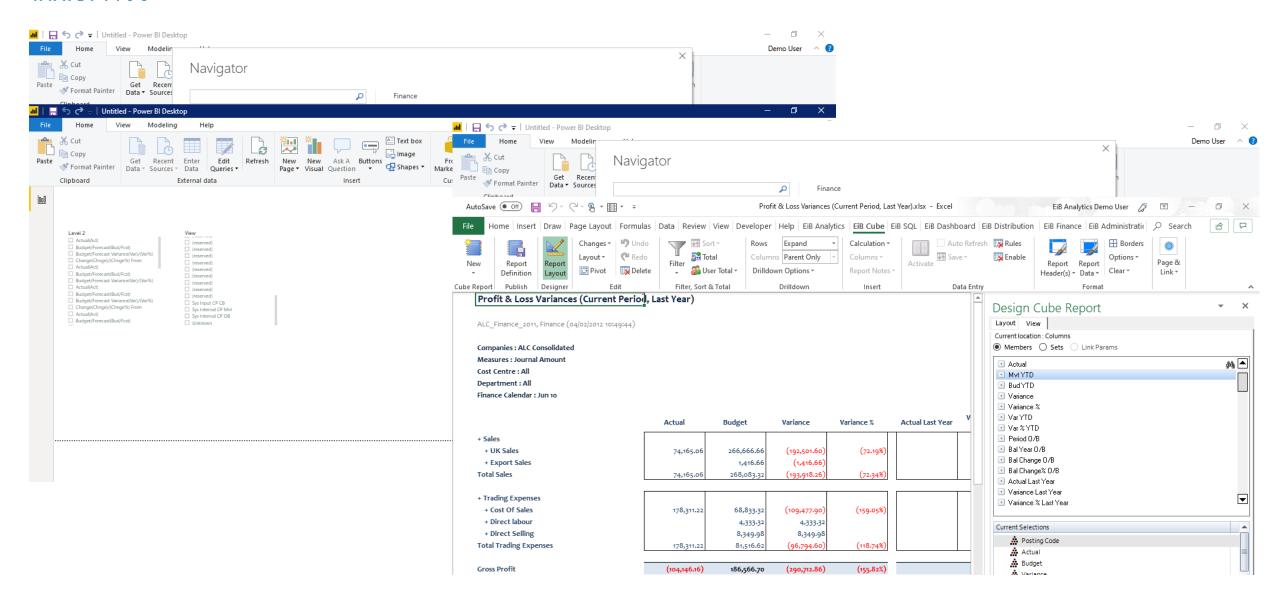

counts
- Business Logic
  - Finance P&L Structures
    - Usually Different From Sage
  - Generated KPIs
    - Net Profit etc
- Matches Financial MI In Excel











### Just Using Standard Power BI Import From Cube





### Standard Power BI Import - Challenges

- Data
  - Too Big Will Blow Import Limits
    - Single Company Level!



- Loading From SQL Server Analysis Services
  - Microsoft Power BI Load Not Optimised
  - Dimensions Are All Members Or Nothing
    - Restrictive, Inefficient & Bloats Power BI Model
  - Non Existent Error Trapping
    - It Works Or It Doesn't
  - Very Slow



- Would Need To Understand Results
  - Build Power BI Reports From Scratch
- Not A Practical Solution





### Standard Power BI Live Query From Cube





### Standard Power BI Live Query From Cube





### Standard Power BI Live Cube Challenges

- SQL Server Analysis Services Support
  - Requires SQL Server 2017 Standard Upward or 2014 / 2016 Enterprise



- SQL Server Analysis Services Features
  - EiB Financial Analytics An Advanced Cube
  - For A La Carte and EiB Financial Analytics 2018
    - Power BI Does Not Support Ragged Hierarchies Or Certain Linear Hierarchies
    - Can't See YTD Results For Actuals Or Budgets
      - Cube enhanced for EiB Analytics to show these items



- Must Install Power BI Enterprise Gateway To Work With Power BI Service
- Would Need To Understand Results
  - Build Power BI Reports From Scratch
- Best Performance Option







#### EiB Approach 1 : Import

#### Need EiB AppStudio Software & EiB Power BI Design

- Extracts Logic And Data From EiB Cube