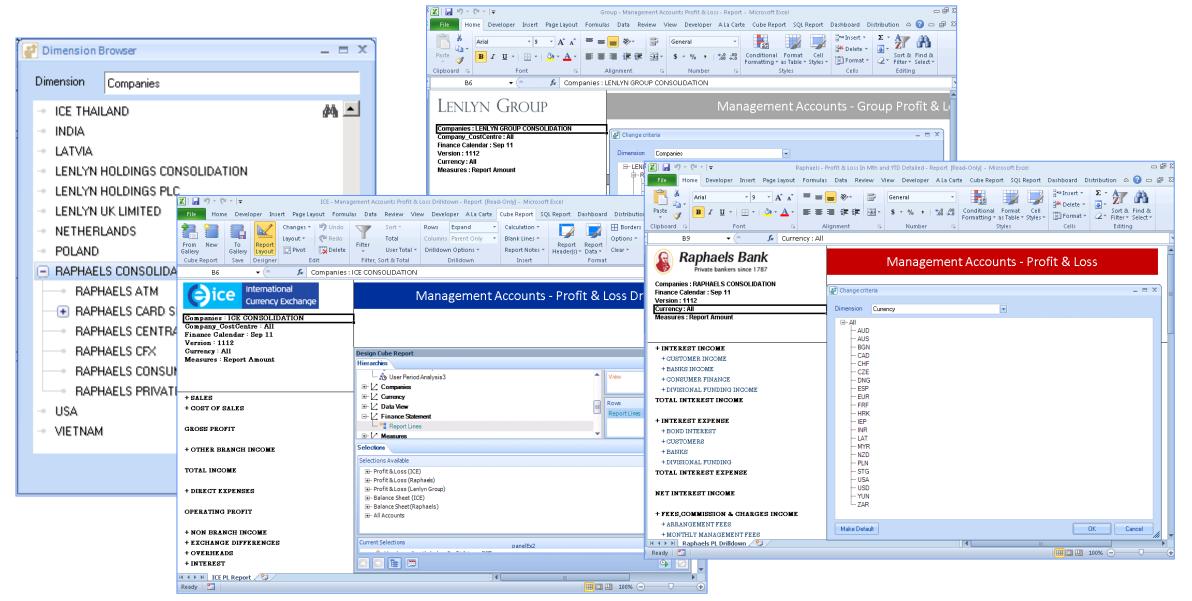

## Financial Reporting

- Sage 200 Reporting Requirements
  - Financial Reporting,
  - Multi Company ?, Multi Departments ?, Multi Cost Centres ?
  - Information Distribution, Access ?, Budgeting & Forecasting ?, Graphical Trends / Dashboards?
  - Commercial Reporting, Non Sage information
- The Need
- Why The Need For EiB Financial Analytics
- EiB Financial Analytics Product Overview
- Demonstration
- Customer Experiences
  - Why Excel in Business
- Pricing
- Next Steps