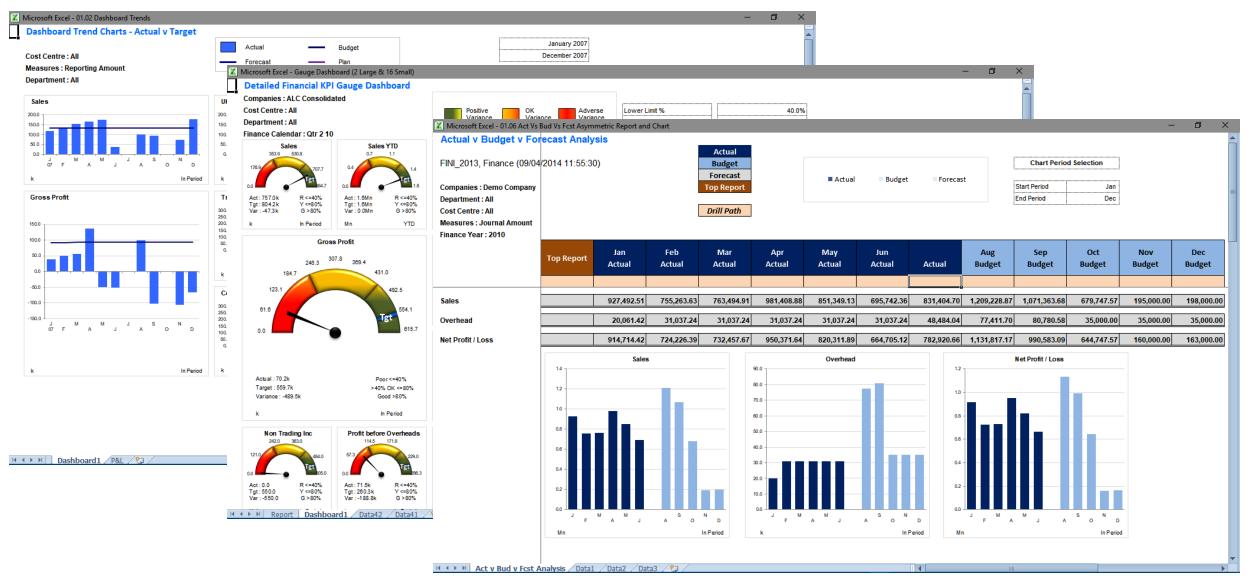

## Financial Reporting

- Sage 200 Reporting Requirements
  - Financial Reporting,
  - Multi Company ?, Multi Departments ?, Multi Cost Centres ?
  - Information Distribution, Access ?, Budgeting & Forecasting ?, Graphical Trends / Dashboards?
  - Commercial Reporting, Non Sage information
- The Need
- Why The Need For EiB Financial Analytics
- EiB Financial Analytics Product Overview
- Demonstration
- Customer Experiences
  - Why Excel in Business
- Pricing
- Next Steps