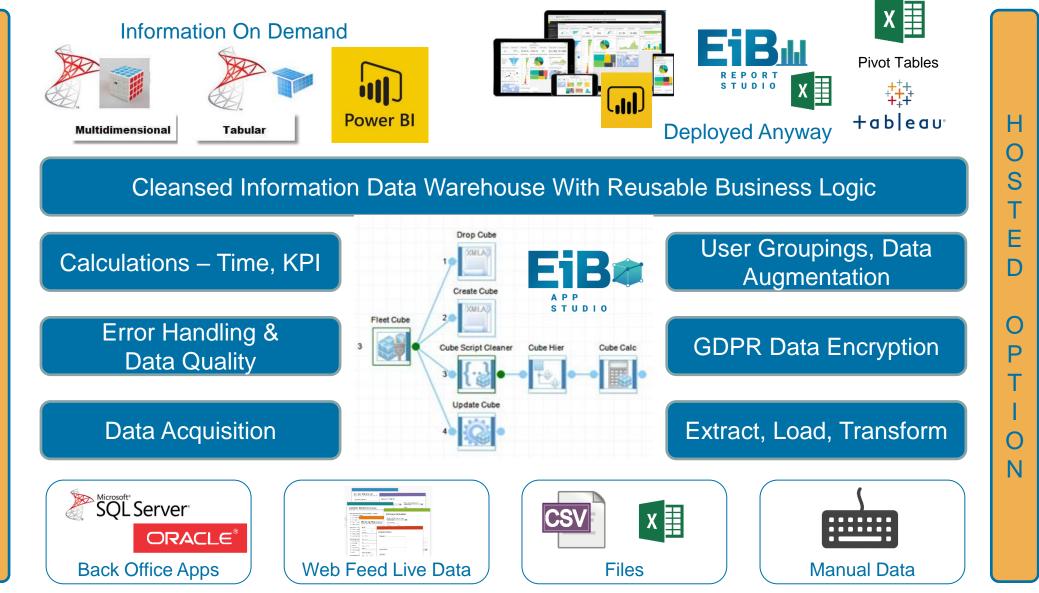

## Financial Reporting

- Sage 200 Reporting Requirements
  - Financial Reporting,
  - Multi Company ?, Multi Departments ?, Multi Cost Centres ?
  - Information Distribution, Access ?, Budgeting & Forecasting ?, Graphical Trends / Dashboards?
  - Commercial Reporting, Non Sage information
- The Need
- Why The Need For EiB Financial Analytics
- EiB Financial Analytics Product Overview
- Demonstration
- Customer Experiences
  - Why Excel in Business
- Pricing
- Next Steps