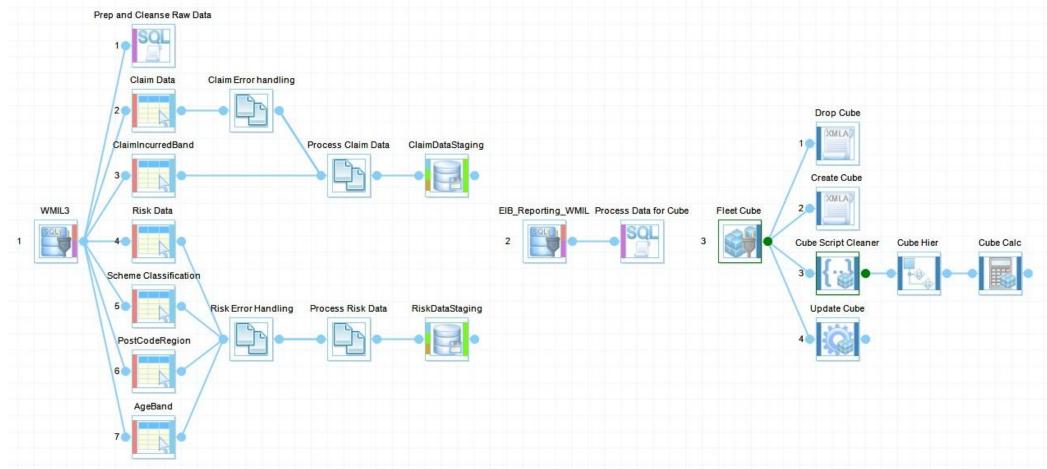

| -           |              |                       |                      |                 | -            | 2                         |                     |                |
|               |                                          |             |              |                       |                      |                 | 3            |                           |                     |                |

## EiB AppStudio

- Visual MI Apps for MS BI
- Any source
- Any output
- Automation
- Documentation
- Grouping
- Cleansing

## **EiB ReportStudio**

- Excel Reporting Addin
- SQL / Cube / Tabular
- Formatted Reports
- Unstructured Reports
- Dashboards
- Distribution



M

Е

N

A

Ν

Α

M

Α

N

## **Open Visual MI Applications Platform**





## AppStudio - App Design





## **Business Context Driven Dashboards**





## Power BI Option – Web & Mobile





# **Budgeting & Forecasting**

| Microsoft Excel - 01.09 Sage 200 Fi | ini Data Entry           |                          |                                  |                                      |                                           |            | – o ×              |                        |                 |              |      |  |   |     |
|-------------------------------------|--------------------------|--------------------------|----------------------------------|--------------------------------------|-------------------------------------------|------------|--------------------|------------------------|-----------------|--------------|------|--|---|-----|
| Sage 200 Forecast Dat