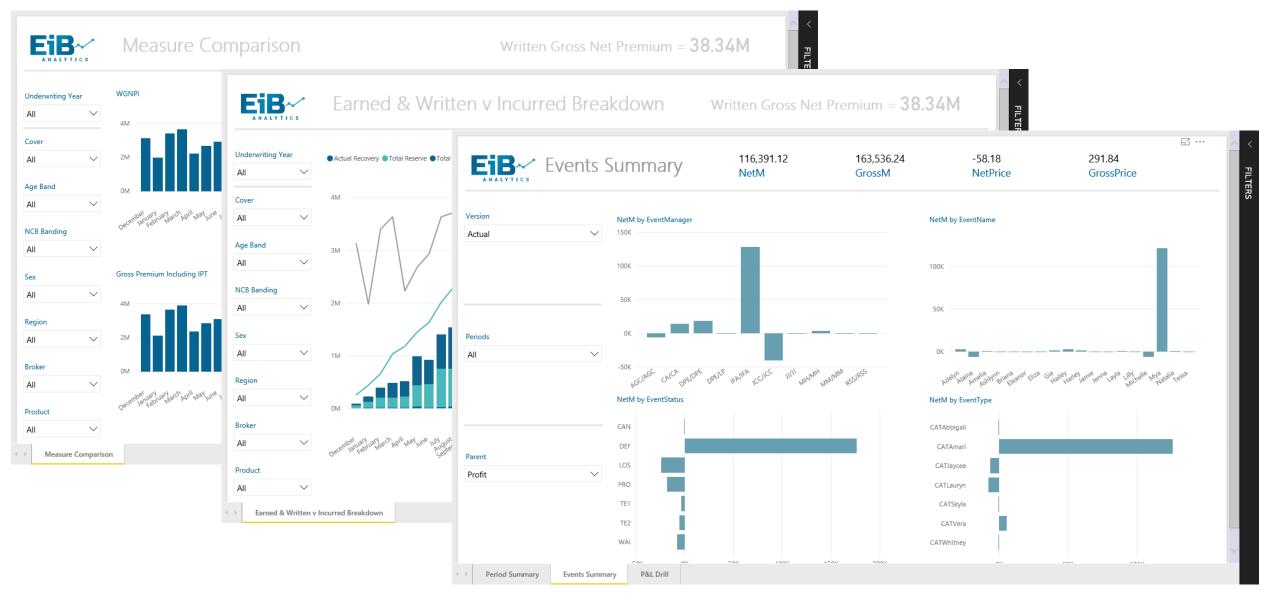

## Financial Reporting

- Sage 200 Reporting Requirements
  - Financial Reporting,
  - Multi Company ?, Multi Departments ?, Multi Cost Centres ?
  - Information Distribution, Access ?, Budgeting & Forecasting ?, Graphical Trends / Dashboards?
  - Commercial Reporting, Non Sage information
- The Need
- Why The Need For EiB Financial Analytics
- EiB Financial Analytics Product Overview
- Demonstration
- Customer Experiences
  - Why Excel in Business
- Pricing
- Next Steps