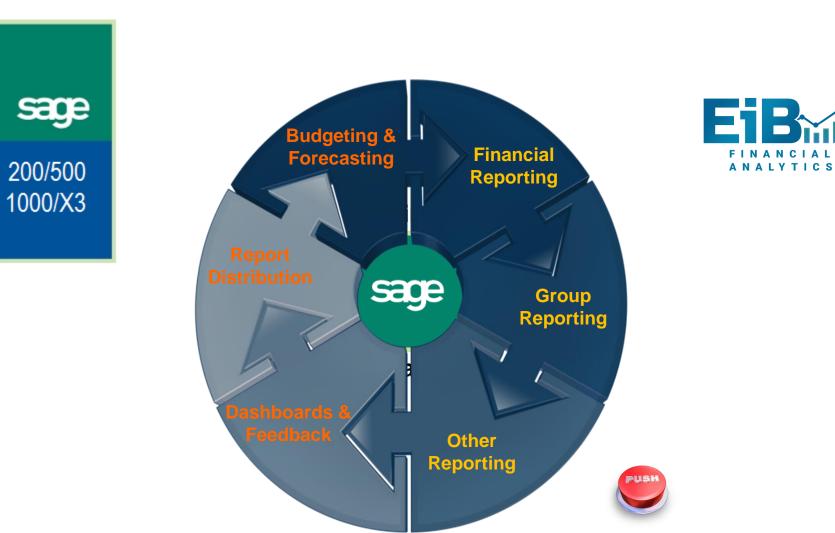

## Financial Reporting

- Sage 200 Reporting Requirements
  - Financial Reporting,
  - Multi Company ?, Multi Departments ?, Multi Cost Centres ?
  - Information Distribution, Access ?, Budgeting & Forecasting ?, Graphical Trends / Dashboards?
  - Commercial Reporting, Non Sage information
- The Need
- Why The Need For EiB Financial Analytics
- EiB Financial Analytics Product Overview
- Demonstration
- Customer Experiences
  - Why Excel in Business
- Pricing
- Next Steps