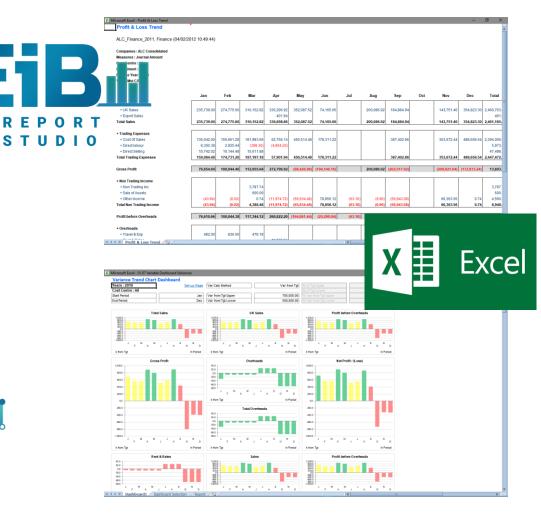

## Financial Reporting

- Sage 200 Reporting Requirements
  - Financial Reporting,
  - Multi Company ?, Multi Departments ?, Multi Cost Centres ?
  - Information Distribution, Access ?, Budgeting & Forecasting ?, Graphical Trends / Dashboards?
  - Commercial Reporting, Non Sage information
- The Need
- Why The Need For EiB Financial Analytics
- EiB Financial Analytics Product Overview
- Demonstration
- Customer Experiences
  - Why Excel in Business
- Pricing
- Next Steps