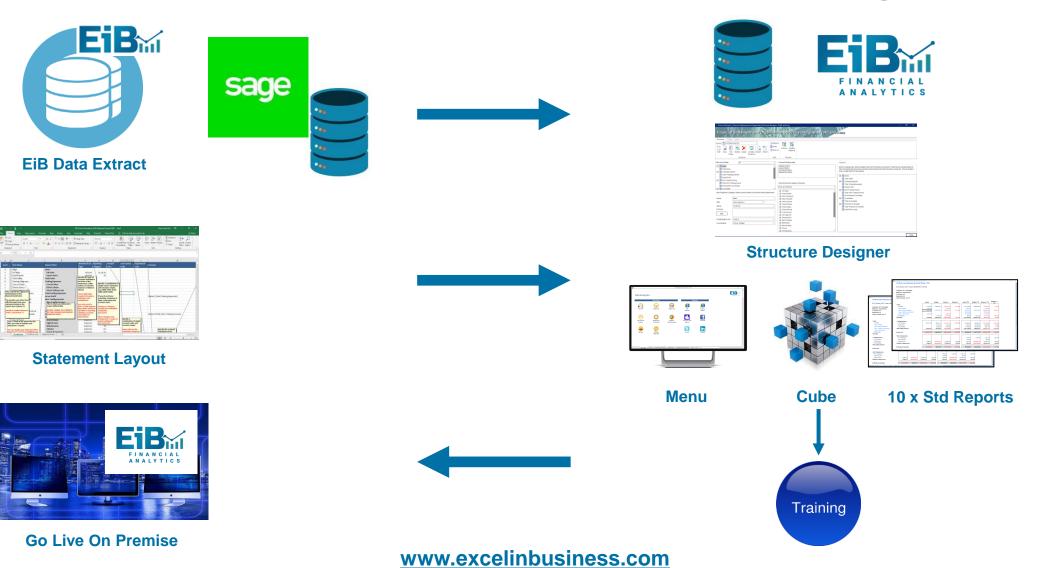

Edition
- SQL Server 2014/2016/2017/2019 Analysis Services
- 4-8Gb Memory On Server
- Windows Terminal Services / Citrix (Preferred Options)

## PCs

- Windows 7, Windows 8, Windows 8.1, Windows 10
- Excel 2016, 2019, 365 Desktop
- IGb Memory (2-4 Gb Recommended)



## **Implementation Approach**

- You Ensure Infrastructure Exists
- Software Downloaded To You
- We Work Remotely With You
  - Require SQL Server Analysis Services Installed
  - EiB Installs EiB Financial Analytics
    - 2 x Clients and 1 x Server
    - IT Shown How To Install Further Clients
- You Map Financial Statements
   We Implement Statements and Test
- Together We Go Through Reports
  - Any customisation work, Forecasting etc





**EiB Hosting Platform** 



## Fasttrack Approach - Implementation

#### **OnPremise**





## EiB Financial Analytics – Sage 200

Core Platform

#### Plus Per Module

- Financial Reporting
- Cross Company Reporting
- Dashboard Reporting
- Report Distribution
- SQL Reporting
- Budgeting & Forecasting
- Currency Conversion Module
- ♥ Full Suite (All Modules Inc Platform Single Co)
- Additional Sage Companies
   Per each additional company
- Unlimited Sage Companies
- Includes
  - Unlimited User Deployment
  - Support & Maintenance

- £ 995 per annum
- £ 995 per annum

- £ 3,995 per annum
- £ 495 per annum
- £ 2,995 per annum



## Minimum Cost Example

| Core Platform £                         | 995 * |
|-----------------------------------------|-------|
| Financial Reporting Software            | 995 * |
| Software Installation & Configuration £ | 1,990 |
| 1 Day Web Based Tr