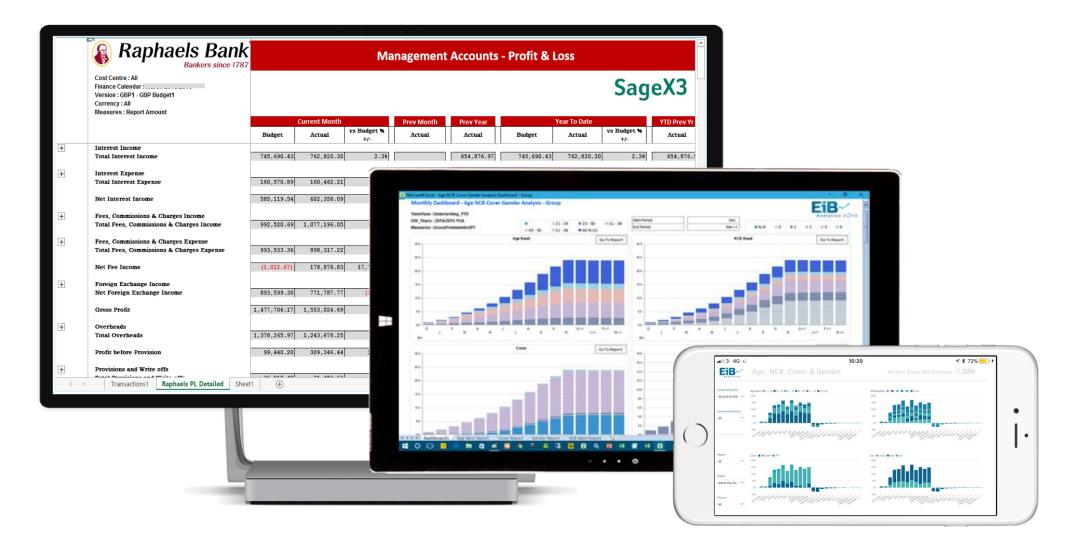

## Financial Reporting

- Sage 200 Reporting Requirements
  - Financial Reporting,
  - Multi Company ?, Multi Departments ?, Multi Cost Centres ?
  - Information Distribution, Access ?, Budgeting & Forecasting ?, Graphical Trends / Dashboards?
  - Commercial Reporting, Non Sage information
- The Need
- Why The Need For EiB Financial Analytics
- EiB Financial Analytics Product Overview
- Demonstration
- Customer Experiences
  - Why Excel in Business
- Pricing
- Next Steps