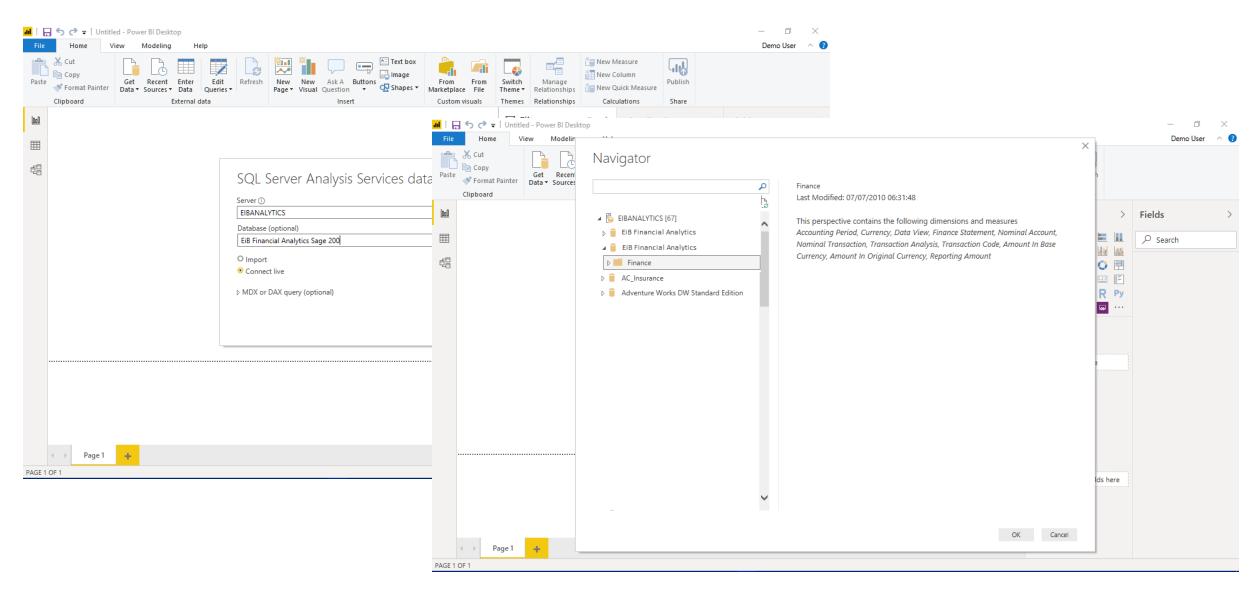

### EiB Analytics (2020 onwards) - Import

# EiB Financial Analytics Cube

- Sage 200
- Multi Dimensional

#### Any SQL Server Analysis Services Cube

- Multi Dimensional
- Tabular
- Azure Analysis Services

EiB Financial Analytics App

**EiB Analytics Template** 