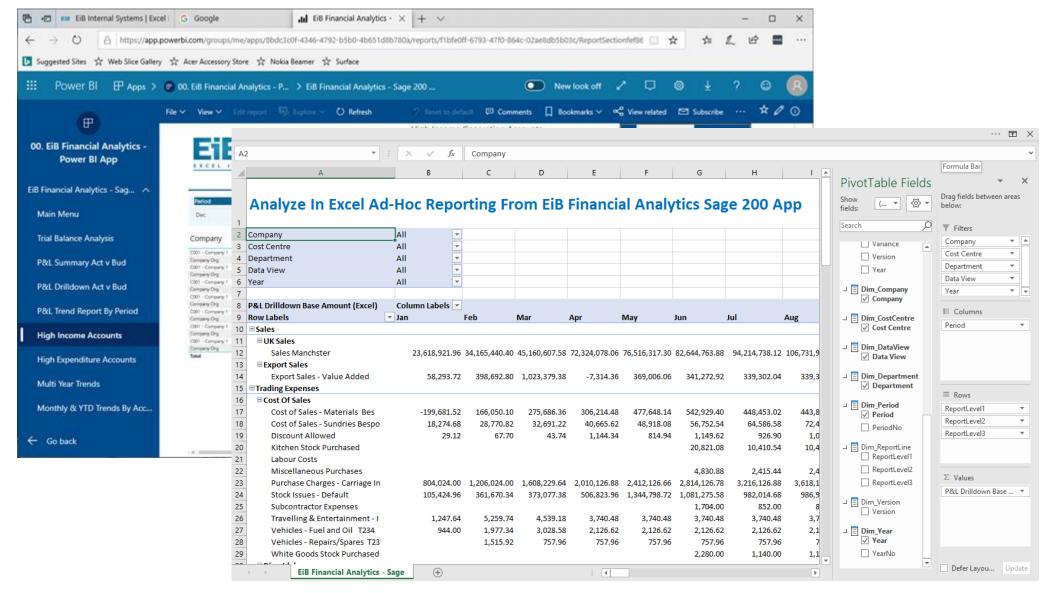

### Going The Extra Mile – Ad Hoc Potential

#### Analyze In Excel

- Made Possible
- Enhanced Model Design