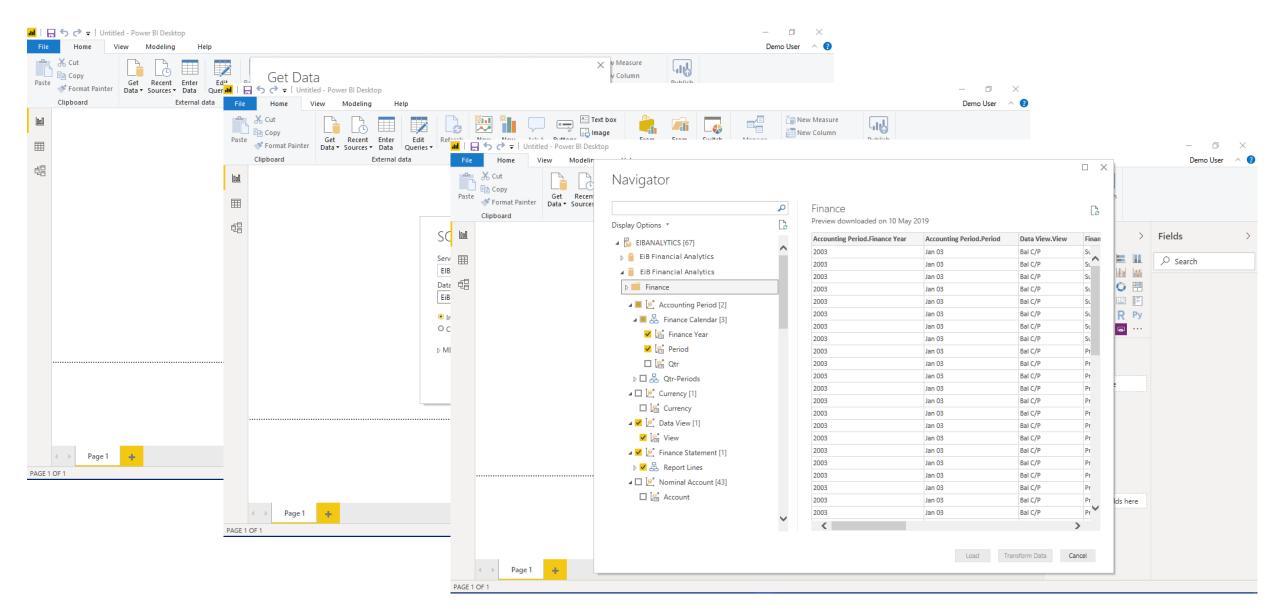

# Just Using Standard Power BI Import From Cube

# Standard Power BI Import - Challenges

- Data
  - Too Big Will Blow Import Limits
    - Single Company Level!

- Loading From SQL Server Analysis Services
  - Microsoft Power BI Load Not Optimised
  - Dimensions Are All Members Or Nothing
    - Restrictive, Inefficient & Bloats Power BI Model
  - Non Existent Error Trapping
    - It Works Or It Doesn't
  - Very Slow