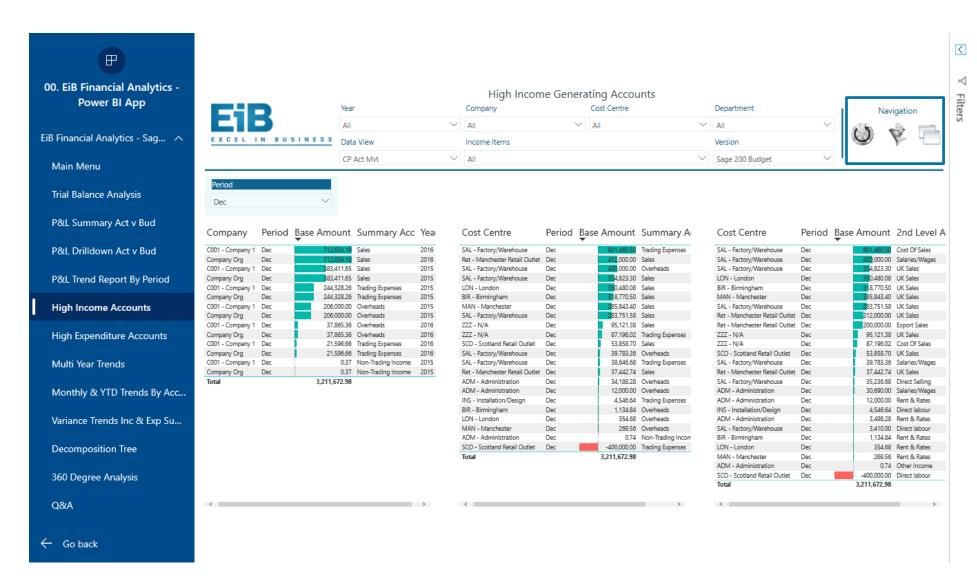

#### Power BI App

#### EiB Financial Analytics Sage 200 Power BI App

Profit & Loss Summary Act v Bud

Profit & Loss Drill Down Act v Bud

Profit & Loss **Detailed Trend** By Period

High Income Accounts

Expenditure Accounts

Multi Year Trends

Monthly & YTD Trends By Account

Variance Trends Income & Expense

Decomposition AI Analyses

Analysis

www.excelinbusiness.com