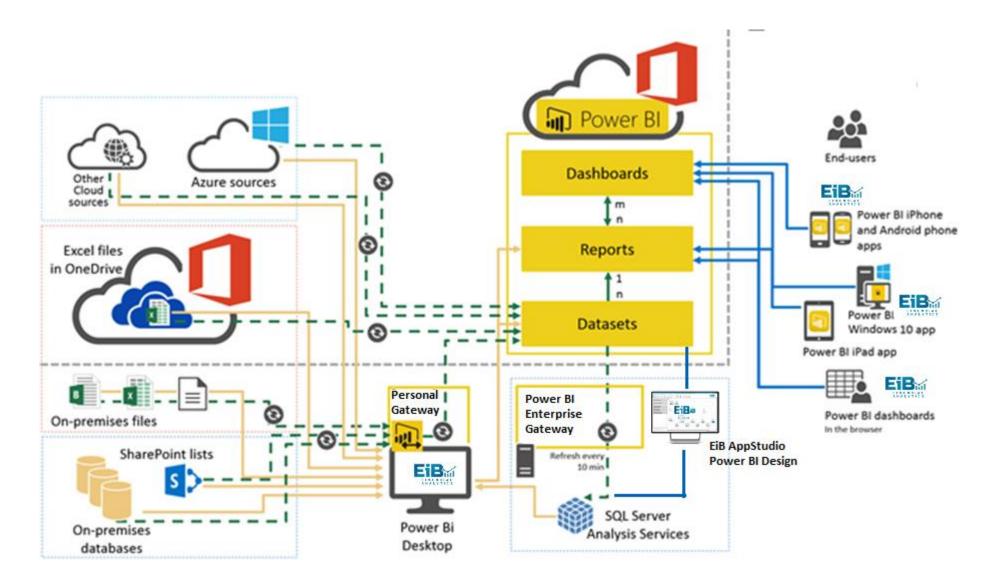

#### Power BI Architecture – EiB Analytics

#### **EiB AppStudio**

- Design To Optimally Extract & Load Data
  From Finance Cube
- TB & P&L & BS
- Inherits Business Logic
- Multi Company
- Live or Import

### EiB AppStudio Design