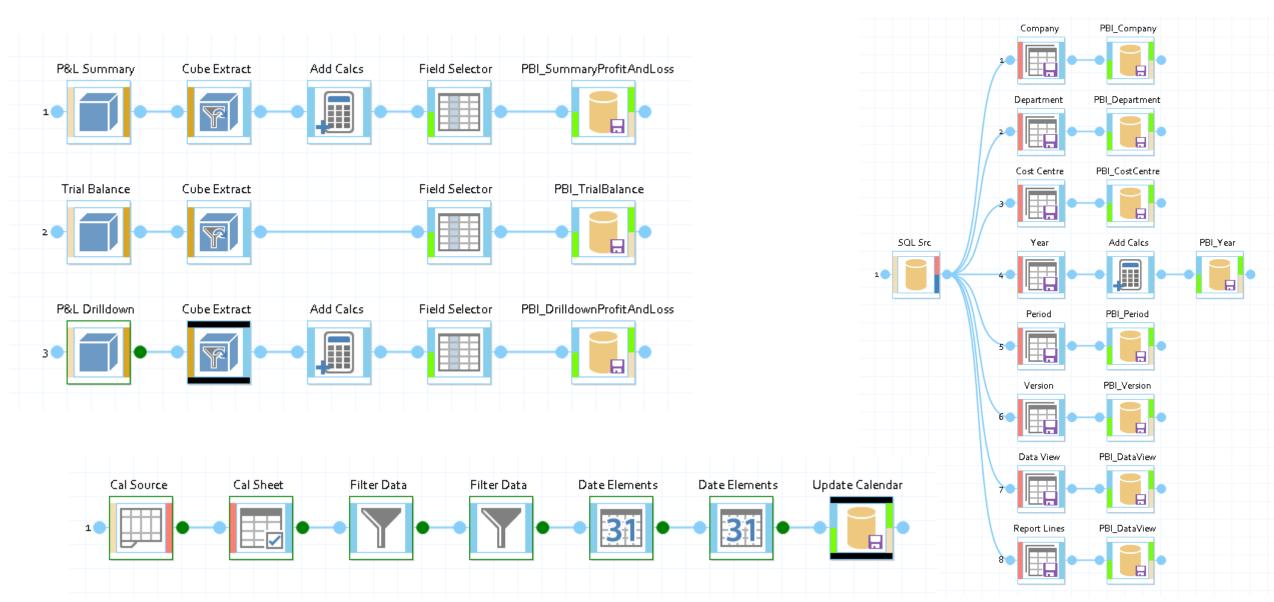

#### **EiB AppStudio**

- Design To Optimally Extract & Load Data
  From Finance Cube
- TB & P&L & BS
- Inherits Business Logic
- Multi Company
- Live or Import

### EiB AppStudio Design