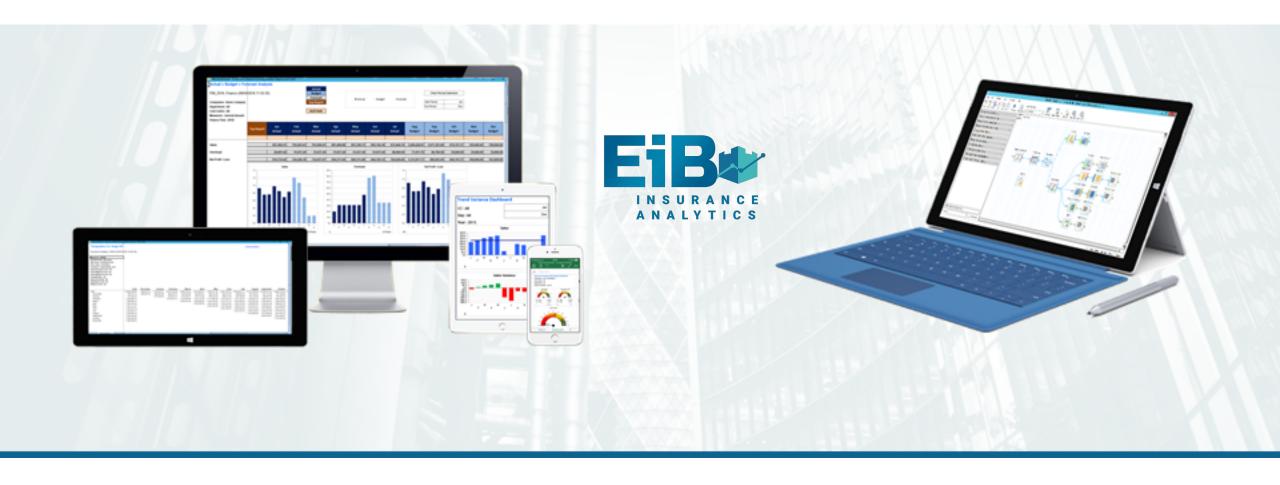

# **EiB Insurance Analytics and Power BI – Better Together**

**Excel in Business** 

www.excelinbusiness.com



# Based On The Industry Leading MI Platform







# Generally Accepted Microsoft MI Architecture

Operational **Applications** 

**MI Database** Layer

Front End **BI Tools** 







## MI Database Options



- FREE Instantly Available
- Can Be Developed Quickly With Excel Data Files
- Great Visualisation Instantly Available

- Limited Scalability
   1Gb Dataset
- Limited Calculation Power Restrictive In LOB Apps
- Will Not Support High User Populations
- Only 1 Front End Power BI



- Available In Every Company
- Skills Availability To Create Complex Dataset
- Robust, Scalable & Proven Technology
- No Consistent Response To MI Queries & Reports
- Limited Calculation Power v