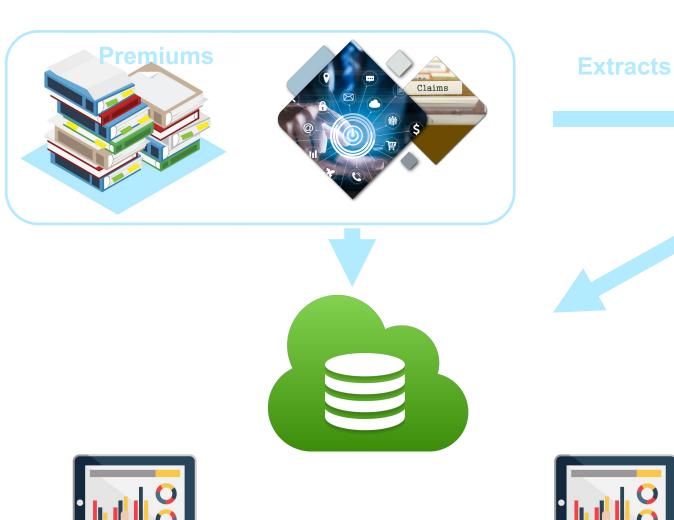

# Harnessing EiB Insurance Analytics Platform

#### **EiB AppStudio**

- Visual MI Apps for MS BI
- Any source
- Any output
- Automation
- Documentation
- Grouping
- Cleansing

#### **EiB ReportStudio**

- Excel Reporting Add-in
- SQL / Cube / Tabular
- Formatted Reports
- Unstructured Reports
- Dashboards
- Distribution

www.excelinbusiness.com