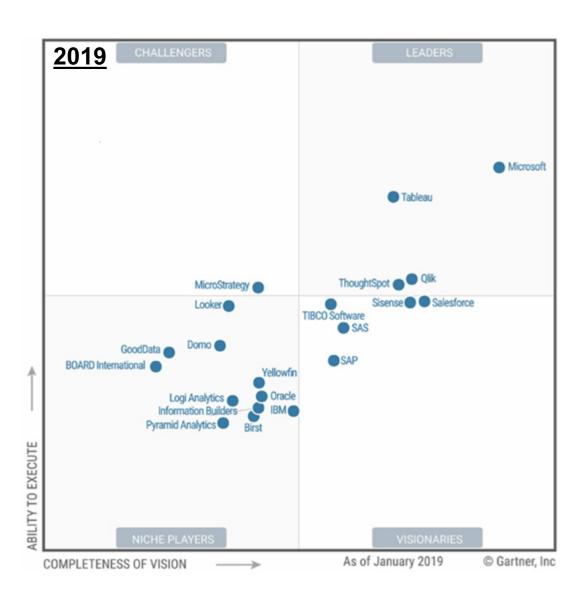

# **EiB Insurance Analytics and Power BI – Better Together**

**Excel in Business** 

www.excelinbusiness.com



# Based On The Industry Leading MI Platform







# Generally Accepted Microsoft MI Architecture

Operational **Applications** 

**MI Database** Layer

Front End **BI Tools** 







## MI Database Options



- FREE Instantly Available
- Can Be Developed Quickly With Excel Data Files
- Great Visualisation Instantly Available

- Limited Scalability
   1Gb Dataset
- Limited Calculation Power Restrictive In LOB Apps
- Will Not Support High User Populations
- Only 1 Front End Power BI



- Available In Every Company
- Skills Availability To Create Complex Dataset
- Robust, Scalable & Proven Technology
- No Consistent Response To MI Queries & Reports
- Limited Calculation Power v Performance
- Reporting Needs To Be Carefully Specified



- Unparalleled Reporting Flexibility & Performance
- Can Have Multiple Front End Tools Inheriting The A