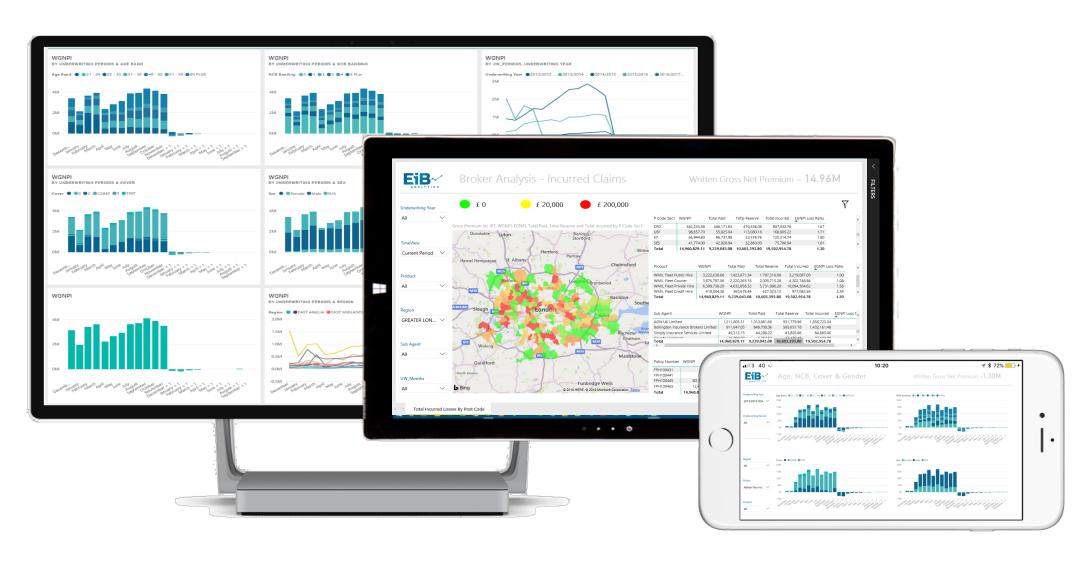

Premium Licenses Required (still much cheaper than other BI alternative platforms)
- Massively Scalable Line Of Business Applications
- Can't Think Of Anything Else!
- Best In Class Excel Reporting, Ad-Hoc Analysis & Web / Mobile Dashboards
- All Business Logic Reusable In Excel & Power BI



#### The Ideal MI Architecture





# Harnessing EiB Insurance Analytics Platform

#### **EiB AppStudio**

- Visual MI Apps for MS BI
- Any source
- Any output
- Automation
- Documentation
- Grouping
- Cleansing





#### **EiB ReportStudio**

- Excel Reporting Add-in
- SQL / Cube / Tabular
- Formatted Reports
- Unstructured Reports
- Dashboards
- Distribution

www.excelinbusiness.com



#### Highly Customisable & Configurable Excel Reports





# Power BI Insurance MI From Your Device(s) Of Choice







# **EiB Insurance Analytics and Power BI – Better Together**

**Excel in Business** 

www.excelinbusiness.com