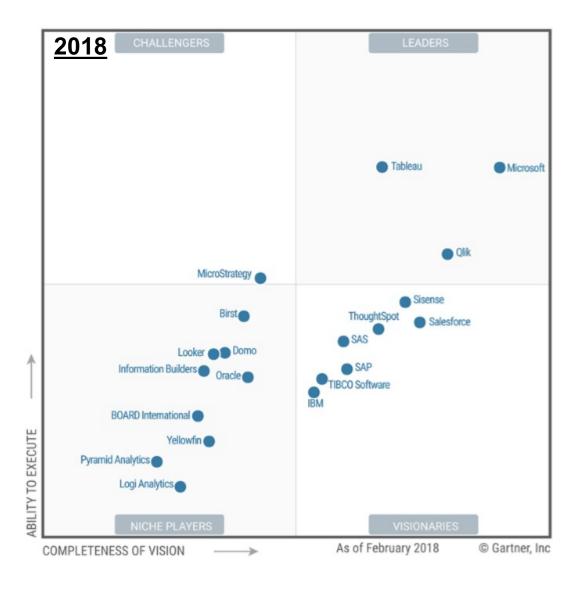

# **EiB Insurance Analytics and Power BI – Better Together**

**Excel in Business** 

www.excelinbusiness.com



# Based On The Industry Leading MI Platform







# Generally Accepted Microsoft MI Architecture

Operational **Applications** 

**MI Database** Layer

Front End **BI Tools** 







## MI Database Options



- FREE Instantly Available
- Can Be Developed Quickly With Excel Data Files
- Great Visualisation Instantly Available

- Limited Scalability
   1Gb Dataset
- Limited Calculation Power Restrictive In LOB Apps
- Will Not Support High User Populations
- Only 1 Front End Power BI



- Available In Every Company
- Skills Availability To Create Complex Dataset
- Robust, Scalable & Proven Technology
- No Consistent Response To MI Queries & Reports
- Limited Calculation Power v Performance
- Reporting Needs To Be Carefully Specified



- Unparalleled Reporting Flexibility & Performance
- Can Have Multiple Front End Tools Inheriting The