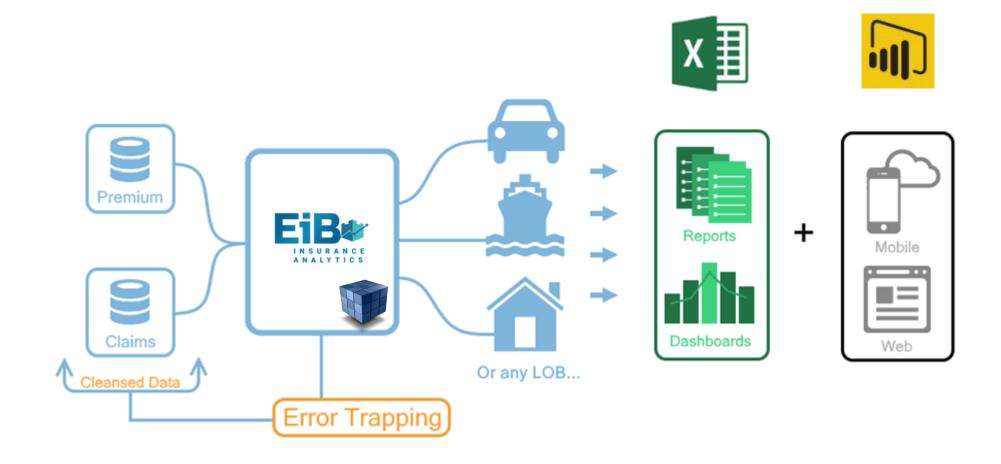

# Harnessing EiB Insurance Analytics Platform

#### **EiB AppStudio**

- Visual MI Apps for MS BI
- Any source
- Any output
- Automation
- Documentation
- Grouping
- Cleansing

#### **EiB ReportStudio**

- Excel Reporting Add-in
- SQL / Cube / Tabular
- Formatted Reports
- Unstructured Reports
- Dashboards
- Distribution

www.excelinbusiness.com