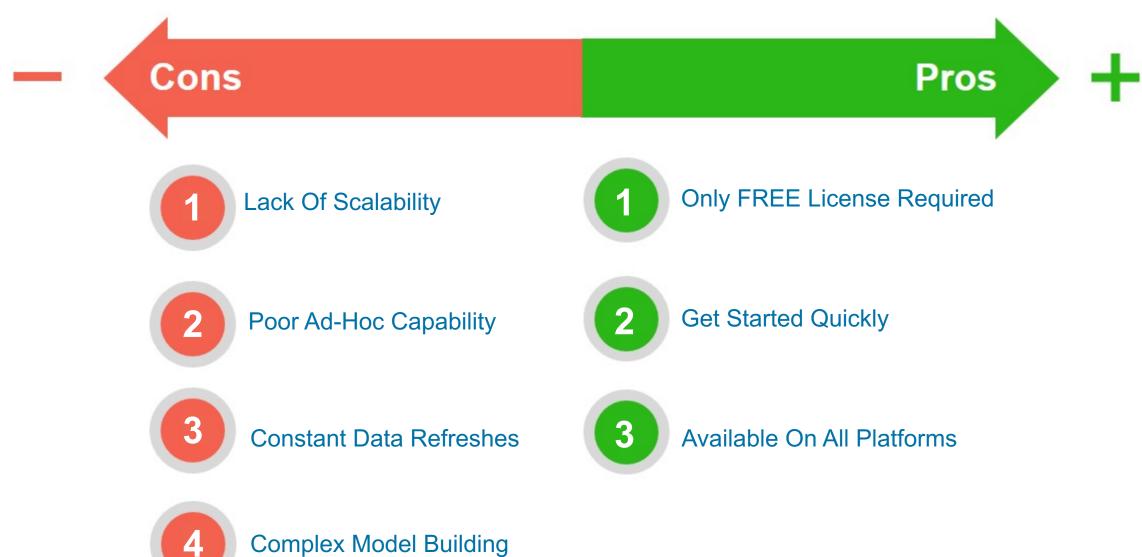

# Microsoft Power BI – Live Connections Only

Cons

**Pros** 

- High Level Skills Required For SQL DW or SQL AS MI Databases
- 1 Multi User & App Scalability

Poor Ad-Hoc Capability

2 Data Refreshes Minimised

- Power BI Pro Or Premium Licenses Required
- 3 Available On All Platforms

4 Limited Excel Reporting